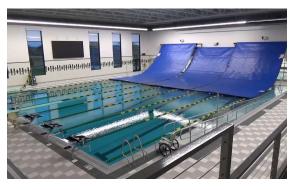

Watch as our Automatic Reel System completely covers a 25-yard pool in just 90 seconds!

Pool covers only work if you use them. Cover your 25-yard pool in 90 seconds with our easy to use Alta Pool Cover System!